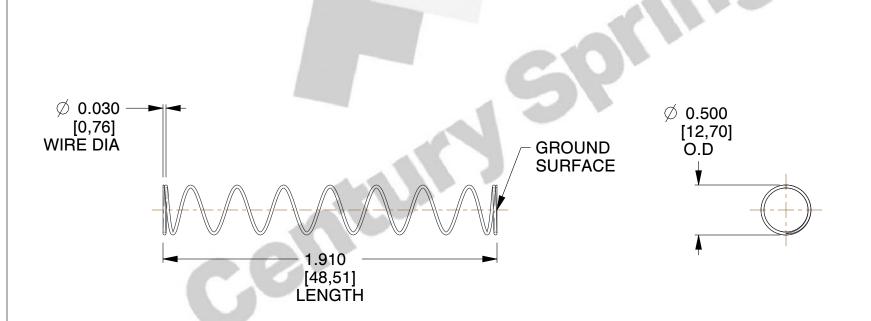

## **NOTES:**

Material : Spring Steel
Finish : Glod Irridite

3. Ends: Closed and Ground

4. Total Coils: 10.000

5. Sugg. Max. Deflection: 1.900 (in)6. Sugg. Max. Load: 2.300 (lbs)

7. All Drawing Dimensions are in Inches [mm]