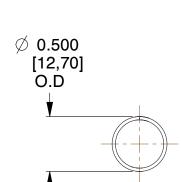

## **NOTES:**

1. Material : Stainless Steel

2. Finish: Glod Irridite

3. Ends: Closed

4. Total Coils: 10.000

5. Sugg. Max. Deflection: 2.300 (in)6. Sugg. Max. Load: 2.300 (lbs)

7. All Drawing Dimensions are in Inches [mm]