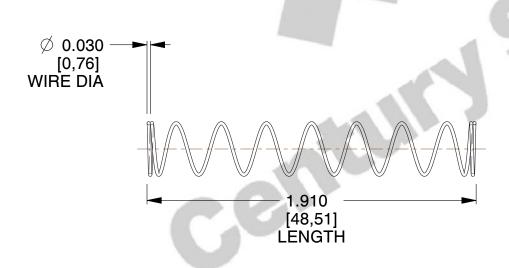

## **NOTES:**

1. Material : Stainless Steel

2. Finish: Glod Irridite

3. Ends: Closed

4. Total Coils: 10.000

5. Sugg. Max. Deflection: 2.300 (in)6. Sugg. Max. Load: 2.300 (lbs)

7. All Drawing Dimensions are in Inches [mm]