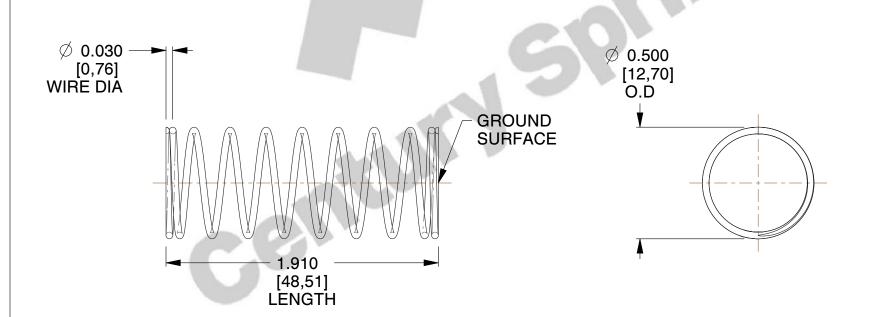

## **NOTES:**

Material : Spring Steel
Finish : Glod Irridite

3. Ends: Closed and Ground

4. Total Coils: 10.000

5. Sugg. Max. Deflection: 1.000 (in)6. Sugg. Max. Load: 2.300 (lbs)

7. All Drawing Dimensions are in Inches [mm]