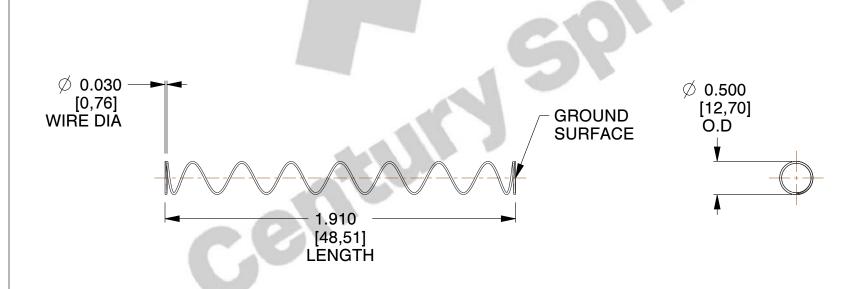

## **NOTES:**

Material : Spring Steel
 Finish : Glod Irridite

3. Ends: Closed and Ground

4. Total Coils: 10.000

5. Sugg. Max. Deflection : 2.600 (in)6. Sugg. Max. Load : 2.300 (lbs)

7. All Drawing Dimensions are in Inches [mm]