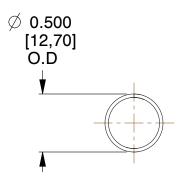

## **NOTES:**

Material : Spring Steel
 Finish : Glod Irridite

3. Ends: Closed

4. Total Coils: 10.000

5. Sugg. Max. Deflection: 0.730 (in)6. Sugg. Max. Load: 2.300 (lbs)

7. All Drawing Dimensions are in Inches [mm]

SCALE

1.208

COMPONENT SPRINGS

11772

COMPRESSION SPRINGS

UNIT
INCH [mm]
SHEET