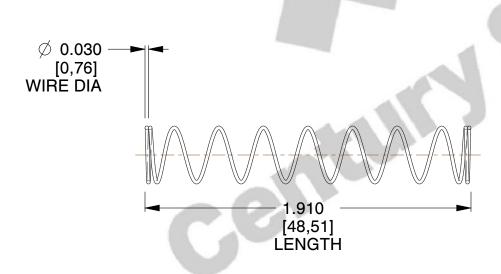

## **NOTES:**

Material : Spring Steel
 Finish : Glod Irridite

3. Ends: Closed

4. Total Coils: 10.000

5. Sugg. Max. Deflection: 0.730 (in)6. Sugg. Max. Load: 2.300 (lbs)

7. All Drawing Dimensions are in Inches [mm]

SCALE

1.208

COMPONENT SPRINGS

11772

COMPRESSION SPRINGS

UNIT
INCH [mm]
SHEET