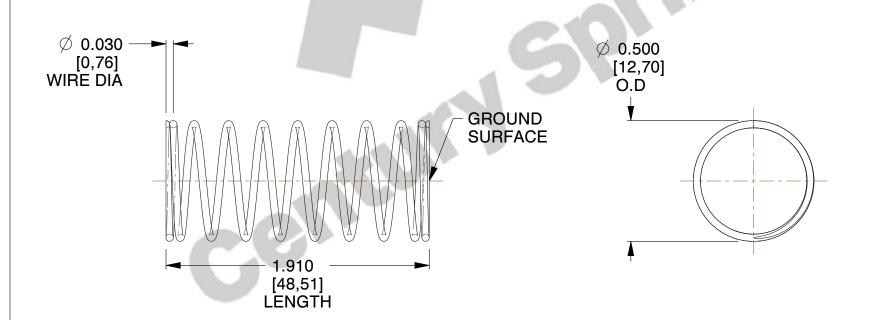

## **NOTES:**

1. Material : Stainless Steel

2. Finish: Glod Irridite

3. Ends: Closed and Ground

4. Total Coils: 10.000

5. Sugg. Max. Deflection: 0.580 (in)6. Sugg. Max. Load: 2.300 (lbs)

7. All Drawing Dimensions are in Inches [mm]

SCALE

2.516

11772

COMPONENT

COMPRESSION SPRINGS

UNIT
INCH [mm]
SHEET

**SPRINGS** 

1 of 1