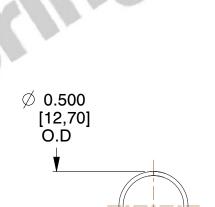

## **NOTES:**

1. Material: Stainless Steel

2. Finish: Glod Irridite

3. Ends: Closed

4. Total Coils: 10.000

5. Sugg. Max. Deflection: 1.800 (in) 6. Sugg. Max. Load: 2.300 (lbs)

7. All Drawing Dimensions are in Inches [mm]