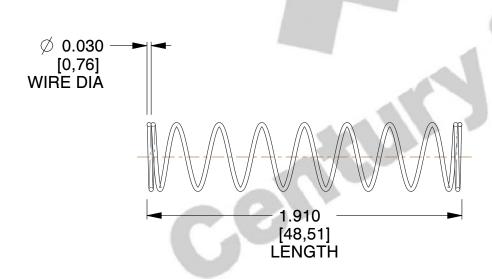

## **NOTES:**

1. Material: Stainless Steel

2. Finish: Glod Irridite

3. Ends: Closed

4. Total Coils: 10.000

5. Sugg. Max. Deflection: 1.800 (in) 6. Sugg. Max. Load: 2.300 (lbs)

7. All Drawing Dimensions are in Inches [mm]