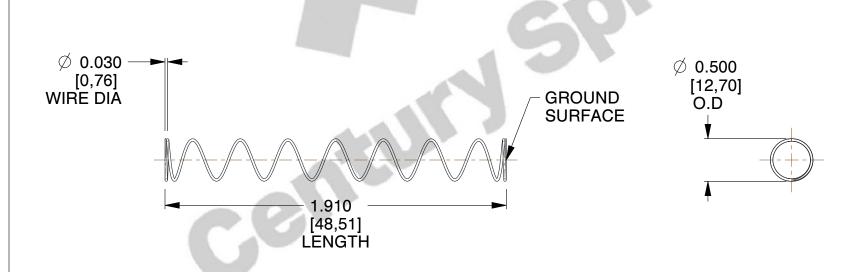

## **NOTES:**

1. Material : Stainless Steel

2. Finish: Glod Irridite

3. Ends: Closed and Ground

4. Total Coils: 10.000

5. Sugg. Max. Deflection : 3.200 (in)6. Sugg. Max. Load : 2.300 (lbs)

7. All Drawing Dimensions are in Inches [mm]