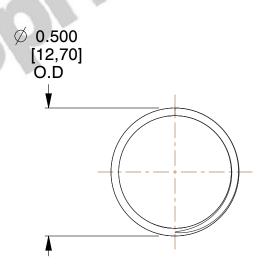

## **NOTES:**

1. Material : Stainless Steel

2. Finish: Glod Irridite

3. Ends: Closed and Ground

4. Total Coils: 10.000

5. Sugg. Max. Deflection: 0.700 (in)6. Sugg. Max. Load: 2.300 (lbs)

7. All Drawing Dimensions are in Inches [mm]

SCALE

2.667

| 11772               |  |
|---------------------|--|
| COMPRESSION SPRINGS |  |

**COMPONENT** 

UNIT
INCH [mm]
SHEET

1 of 1

**SPRINGS**