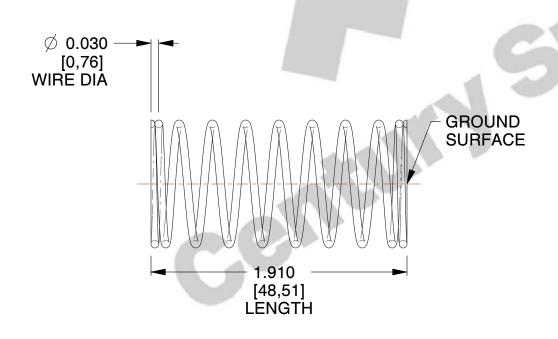

## **NOTES:**

1. Material : Stainless Steel

2. Finish: Glod Irridite

3. Ends: Closed and Ground

4. Total Coils: 10.000

5. Sugg. Max. Deflection: 0.700 (in)6. Sugg. Max. Load: 2.300 (lbs)

7. All Drawing Dimensions are in Inches [mm]

SCALE

2.667

| 11772               |  |
|---------------------|--|
| COMPRESSION SPRINGS |  |

**COMPONENT** 

UNIT
INCH [mm]
SHEET

1 of 1

**SPRINGS**