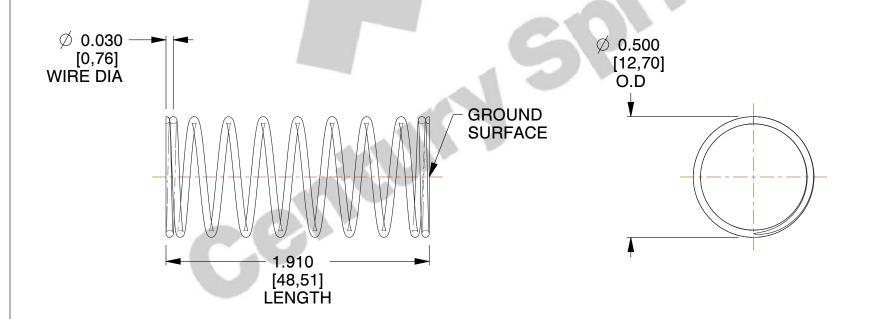

## **NOTES:**

1. Material : Stainless Steel 2. Finish : Glod Irridite

3. Ends: Closed and Ground

4. Total Coils: 10.000

5. Sugg. Max. Deflection: 0.370 (in)6. Sugg. Max. Load: 2.300 (lbs)

7. All Drawing Dimensions are in Inches [mm]

SCALE

2.516

11772

COMPONENT

COMPRESSION SPRINGS

UNIT
INCH [mm]
SHEET

**SPRINGS** 

1 of 1