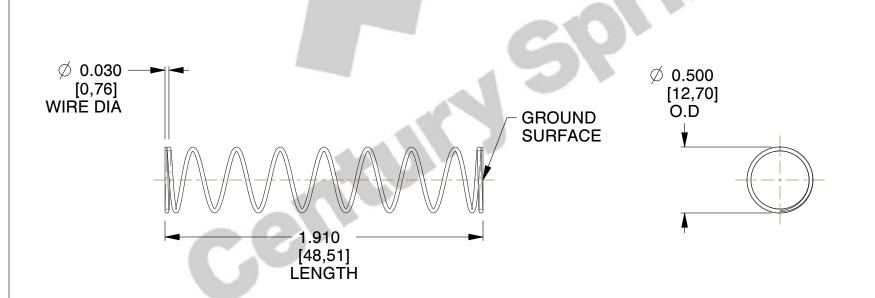

## **NOTES:**

1. Material : Spring Steel 2. Finish : Glod Irridite

3. Ends: Closed and Ground

4. Total Coils: 10.000

5. Sugg. Max. Deflection: 1.400 (in) 6. Sugg. Max. Load: 2.300 (lbs)

7. All Drawing Dimensions are in Inches [mm]