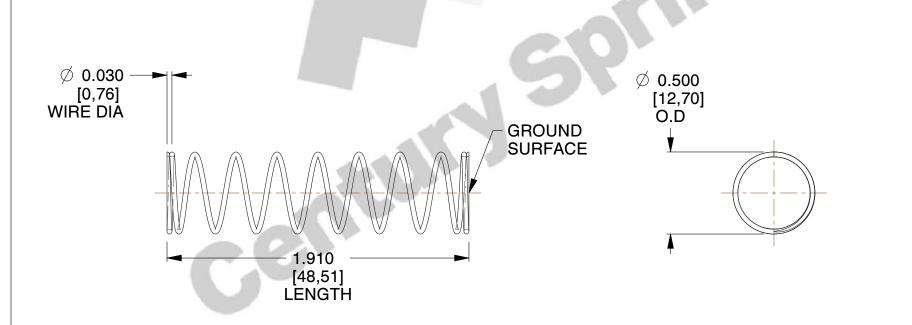

## **NOTES:**

1. Material : Spring Steel 2. Finish : Glod Irridite

3. Ends: Closed and Ground

4. Total Coils: 10.000

5. Sugg. Max. Deflection: 0.440 (in)6. Sugg. Max. Load: 2.300 (lbs)

7. All Drawing Dimensions are in Inches [mm]

SCALE

1.709

COMPONENT SPRINGS

11772

COMPRESSION SPRINGS

SPRINGS

UNIT
INCH [mm]
SHEET
1 of 1