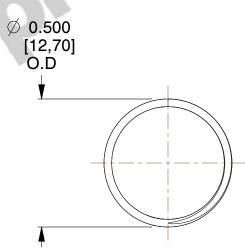

## **NOTES:**

1. Material : Spring Steel 2. Finish : Glod Irridite

3. Ends: Closed and Ground

4. Total Coils: 10.000

5. Sugg. Max. Deflection: 0.420 (in)6. Sugg. Max. Load: 2.300 (lbs)

7. All Drawing Dimensions are in Inches [mm]

SCALE

2.667

COMPONENT

11772

COMPRESSION SPRINGS

UNIT

**SPRINGS** 

INCH [mm]