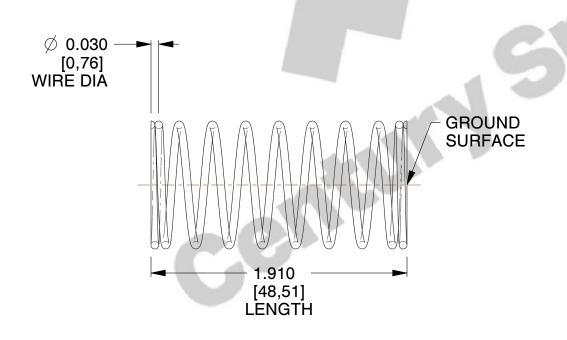

## **NOTES:**

1. Material : Spring Steel 2. Finish : Glod Irridite

3. Ends: Closed and Ground

4. Total Coils: 10.000

5. Sugg. Max. Deflection: 0.420 (in)6. Sugg. Max. Load: 2.300 (lbs)

7. All Drawing Dimensions are in Inches [mm]

SCALE

2.667

COMPONENT

11772

COMPRESSION SPRINGS

UNIT

**SPRINGS** 

INCH [mm]