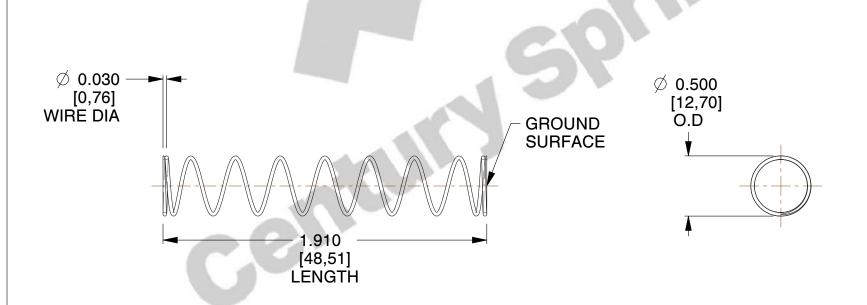

## **NOTES:**

1. Material : Spring Steel 2. Finish : Glod Irridite

3. Ends: Closed and Ground

4. Total Coils: 10.000

5. Sugg. Max. Deflection: 1.000 (in) 6. Sugg. Max. Load: 2.300 (lbs)

7. All Drawing Dimensions are in Inches [mm]

SCALE

1.254

COMPONENT SPRINGS

11772

COMPRESSION SPRINGS

UNIT
INCH [mm]
SHEET