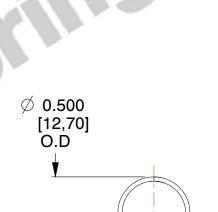

## **NOTES:**

1. Material : Stainless Steel

2. Finish: Glod Irridite

3. Ends: Closed

4. Total Coils: 10.000

5. Sugg. Max. Deflection: 1.800 (in)6. Sugg. Max. Load: 2.300 (lbs)

7. All Drawing Dimensions are in Inches [mm]