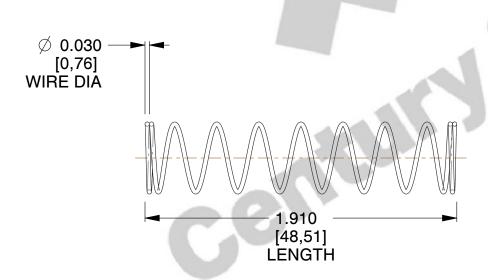

## **NOTES:**

1. Material : Stainless Steel

2. Finish: Glod Irridite

3. Ends: Closed

4. Total Coils: 10.000

5. Sugg. Max. Deflection: 1.800 (in)6. Sugg. Max. Load: 2.300 (lbs)

7. All Drawing Dimensions are in Inches [mm]