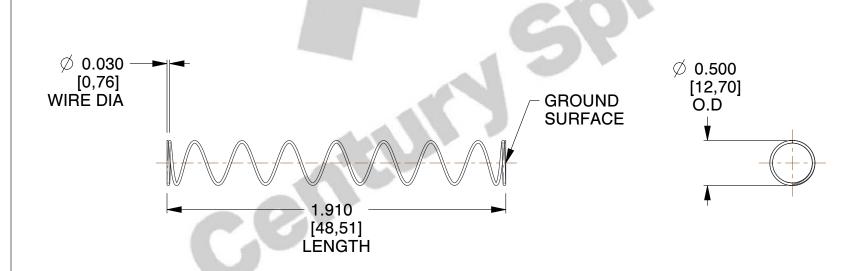

## **NOTES:**

1. Material : Spring Steel 2. Finish: Glod Irridite

3. Ends: Closed and Ground

4. Total Coils: 10.000

5. Sugg. Max. Deflection: 1.200 (in) 6. Sugg. Max. Load: 2.300 (lbs)

7. All Drawing Dimensions are in Inches [mm]

SCALE

0.941

11772

UNIT INCH [mm] SHEET

**SPRINGS** 

**COMPRESSION SPRINGS** 

COMPONENT

1 of 1