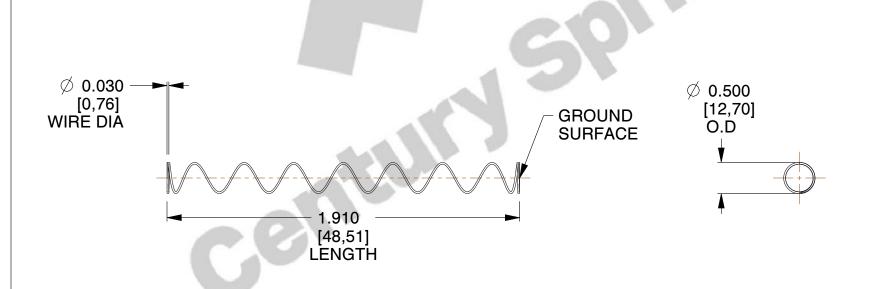

## **NOTES:**

1. Material : Music Wire 2. Finish : Glod Irridite

3. Ends: Closed and Ground

4. Total Coils: 10.000

5. Sugg. Max. Deflection : 3.200 (in)6. Sugg. Max. Load : 2.300 (lbs)

7. All Drawing Dimensions are in Inches [mm]