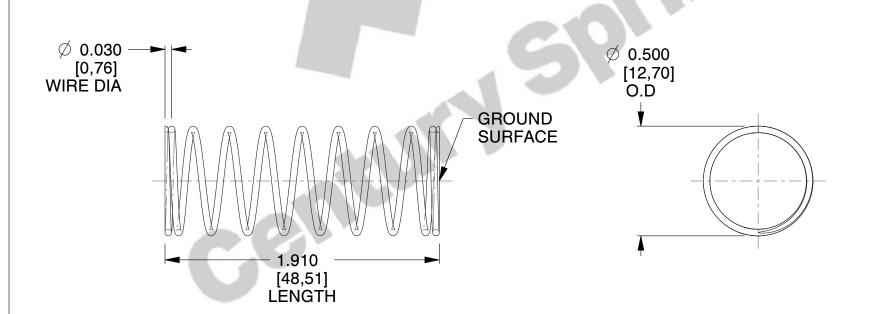

## **NOTES:**

1. Material : Spring Steel 2. Finish : Glod Irridite

3. Ends: Closed and Ground

4. Total Coils: 10.000

5. Sugg. Max. Deflection: 0.260 (in)6. Sugg. Max. Load: 2.300 (lbs)

7. All Drawing Dimensions are in Inches [mm]

SCALE

2.286

COMPONENT

11772

COMPRESSION SPRINGS

UNIT

**SPRINGS** 

INCH [mm]