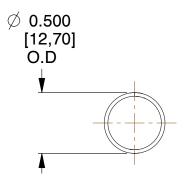

## **NOTES:**

1. Material : Spring Steel 2. Finish: Glod Irridite

3. Ends: Closed

4. Total Coils: 10.000

5. Sugg. Max. Deflection: 1.100 (in) 6. Sugg. Max. Load: 2.300 (lbs)

7. All Drawing Dimensions are in Inches [mm]