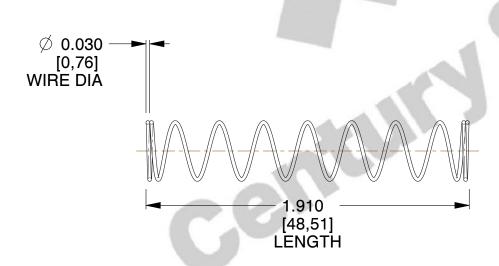

## **NOTES:**

1. Material : Spring Steel 2. Finish: Glod Irridite

3. Ends: Closed

4. Total Coils: 10.000

5. Sugg. Max. Deflection: 1.100 (in) 6. Sugg. Max. Load: 2.300 (lbs)

7. All Drawing Dimensions are in Inches [mm]