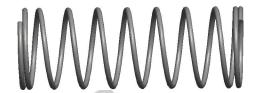

## **NOTES:**

Material : Spring Steel
 Finish : Glod Irridite

3. Ends: Closed

4. Total Coils: 10.000

5. Sugg. Max. Deflection: 0.570 (in)6. Sugg. Max. Load: 2.300 (lbs)

7. All Drawing Dimensions are in Inches [mm]