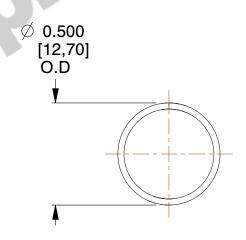

## **NOTES:**

Material : Spring Steel
 Finish : Glod Irridite

3. Ends: Closed

4. Total Coils: 10.000

5. Sugg. Max. Deflection: 0.570 (in)6. Sugg. Max. Load: 2.300 (lbs)

7. All Drawing Dimensions are in Inches [mm]