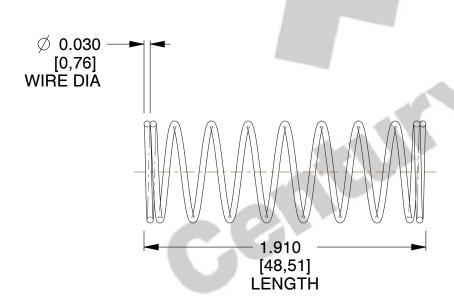

## **NOTES:**

Material : Spring Steel
 Finish : Glod Irridite

3. Ends: Closed

4. Total Coils: 10.000

5. Sugg. Max. Deflection: 0.570 (in)6. Sugg. Max. Load: 2.300 (lbs)

7. All Drawing Dimensions are in Inches [mm]