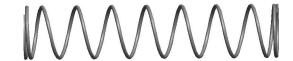

## **NOTES:**

1. Material: Spring Steel 2. Finish: Glod Irridite

3. Ends: Closed and Ground

4. Total Coils: 10.000

5. Sugg. Max. Deflection: 0.770 (in) 6. Sugg. Max. Load: 2.300 (lbs)

7. All Drawing Dimensions are in Inches [mm]