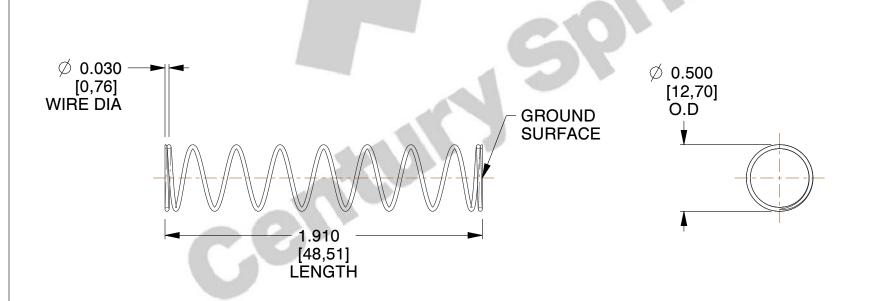

## **NOTES:**

1. Material: Spring Steel 2. Finish: Glod Irridite

3. Ends: Closed and Ground

4. Total Coils: 10.000

5. Sugg. Max. Deflection: 0.770 (in) 6. Sugg. Max. Load: 2.300 (lbs)

7. All Drawing Dimensions are in Inches [mm]