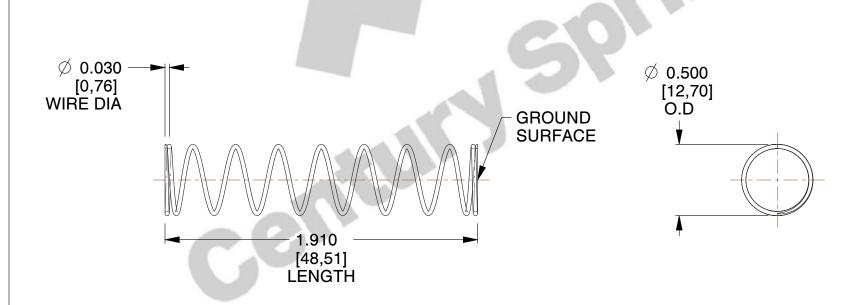

## **NOTES:**

1. Material: Spring Steel 2. Finish: Glod Irridite

3. Ends: Closed and Ground

4. Total Coils: 10.000

5. Sugg. Max. Deflection: 1.500 (in) 6. Sugg. Max. Load: 2.300 (lbs)

7. All Drawing Dimensions are in Inches [mm]