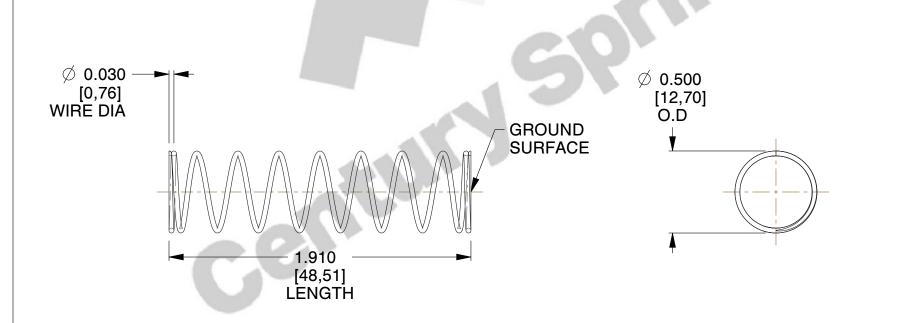

## **NOTES:**

1. Material : Spring Steel 2. Finish : Glod Irridite

3. Ends: Closed and Ground

4. Total Coils: 10.000

5. Sugg. Max. Deflection: 0.560 (in)6. Sugg. Max. Load: 2.300 (lbs)

7. All Drawing Dimensions are in Inches [mm]

SCALE

1.709

| COMPONENT           | SPRINGS |          |
|---------------------|---------|----------|
| 11772               |         | UNIT     |
|                     |         | INCH [mn |
| COMPRESSION SPRINGS |         | SHEET    |
|                     |         | 1 of 1   |