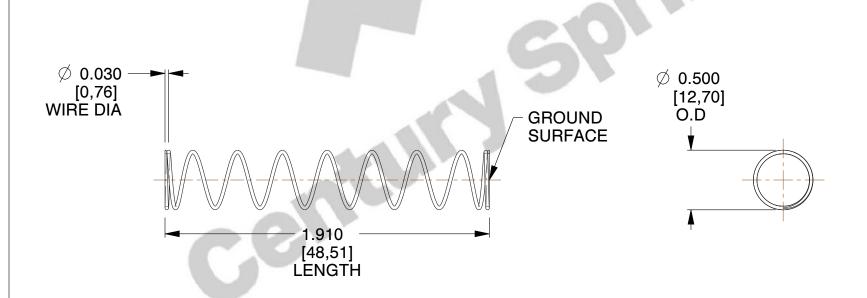

## **NOTES:**

1. Material : Spring Steel 2. Finish : Glod Irridite

3. Ends: Closed and Ground

4. Total Coils: 10.000

5. Sugg. Max. Deflection: 1.800 (in) 6. Sugg. Max. Load: 2.300 (lbs)

7. All Drawing Dimensions are in Inches [mm]