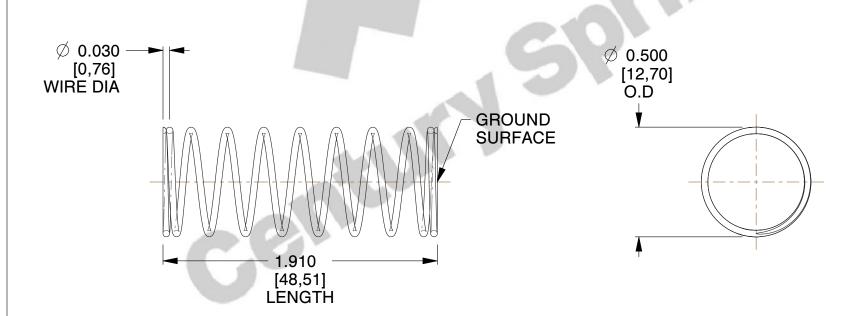

## **NOTES:**

1. Material : Spring Steel 2. Finish : Glod Irridite

3. Ends: Closed and Ground

4. Total Coils: 10.000

5. Sugg. Max. Deflection: 0.660 (in)6. Sugg. Max. Load: 2.300 (lbs)

7. All Drawing Dimensions are in Inches [mm]

SCALE

2.286

COMPONENT SPRINGS

11772

COMPRESSION SPRINGS

UNIT
INCH [mm]
SHEET