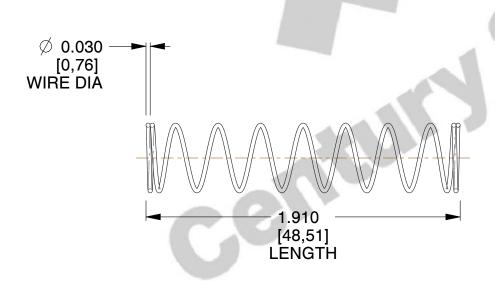

## **NOTES:**

Material : Spring Steel
Finish : Glod Irridite

3. Ends: Closed

4. Total Coils: 10.000

5. Sugg. Max. Deflection: 0.590 (in)6. Sugg. Max. Load: 2.300 (lbs)

7. All Drawing Dimensions are in Inches [mm]