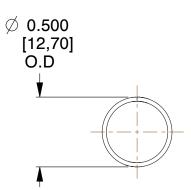

## **NOTES:**

Material : Spring Steel
Finish : Glod Irridite

3. Ends: Closed

4. Total Coils: 10.000

5. Sugg. Max. Deflection: 0.590 (in)6. Sugg. Max. Load: 2.300 (lbs)

7. All Drawing Dimensions are in Inches [mm]