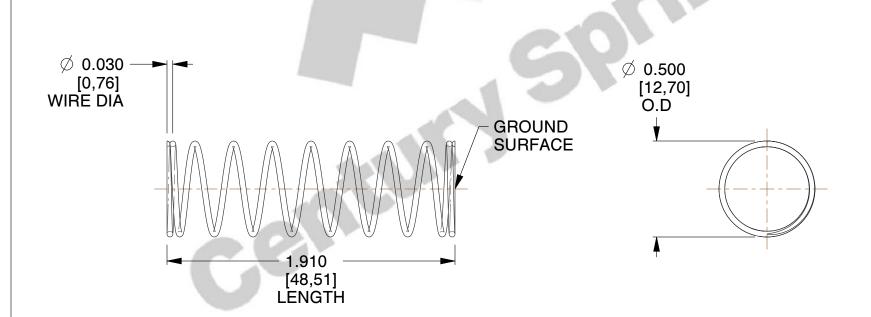

## **NOTES:**

Material : Spring Steel
 Finish : Glod Irridite

3. Ends: Closed and Ground

4. Total Coils: 10.000

5. Sugg. Max. Deflection: 0.930 (in)6. Sugg. Max. Load: 2.300 (lbs)

7. All Drawing Dimensions are in Inches [mm]

SCALE

2.000

11772

COMPONENT

COMPRESSION SPRINGS

UNIT
INCH [mm]
SHEET

1 of 1

**SPRINGS**