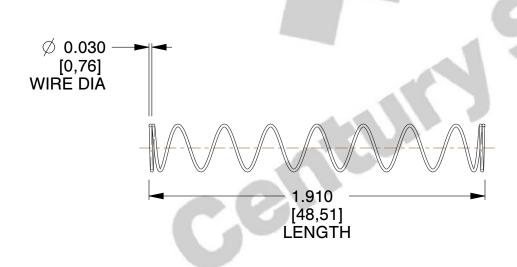

## **NOTES:**

1. Material : Spring Steel 2. Finish : Glod Irridite

3. Ends: Closed

4. Total Coils: 10.000

5. Sugg. Max. Deflection: 1.400 (in) 6. Sugg. Max. Load: 2.300 (lbs)

7. All Drawing Dimensions are in Inches [mm]