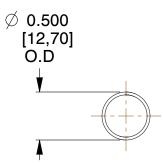

## **NOTES:**

1. Material : Spring Steel 2. Finish : Glod Irridite

3. Ends: Closed

4. Total Coils: 10.000

5. Sugg. Max. Deflection: 1.400 (in) 6. Sugg. Max. Load: 2.300 (lbs)

7. All Drawing Dimensions are in Inches [mm]