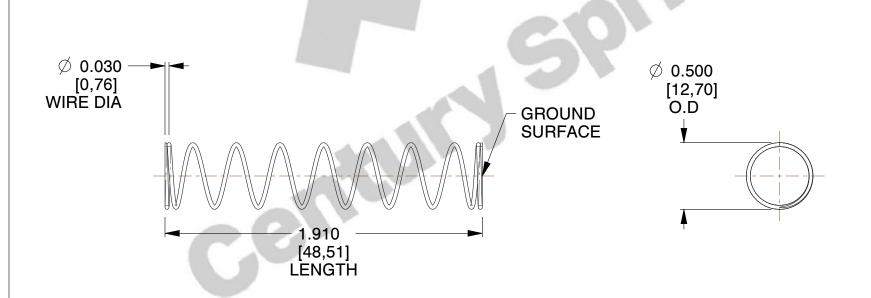

## **NOTES:**

1. Material : Spring Steel 2. Finish : Glod Irridite

3. Ends: Closed and Ground

4. Total Coils: 10.000

5. Sugg. Max. Deflection: 0.870 (in) 6. Sugg. Max. Load: 2.300 (lbs)

7. All Drawing Dimensions are in Inches [mm]