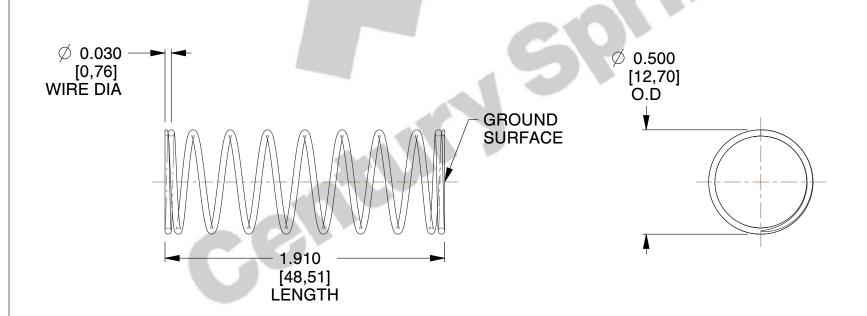

## **NOTES:**

Material : Spring Steel
 Finish : Glod Irridite

3. Ends: Closed and Ground

4. Total Coils: 10.000

5. Sugg. Max. Deflection: 0.410 (in)6. Sugg. Max. Load: 2.300 (lbs)

7. All Drawing Dimensions are in Inches [mm]

2.174

SCALE

11772

COMPONENT

COMPRESSION SPRINGS

UNIT
INCH [mm]
SHEET

1 of 1

**SPRINGS**