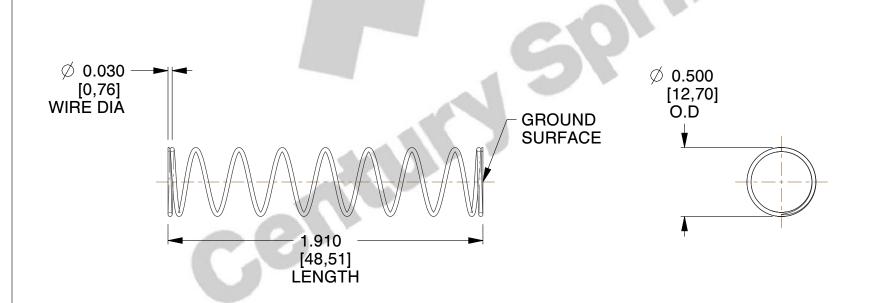

## **NOTES:**

1. Material : Spring Steel 2. Finish : Glod Irridite

3. Ends: Closed and Ground

4. Total Coils: 10.000

5. Sugg. Max. Deflection: 1.900 (in)6. Sugg. Max. Load: 2.300 (lbs)

7. All Drawing Dimensions are in Inches [mm]