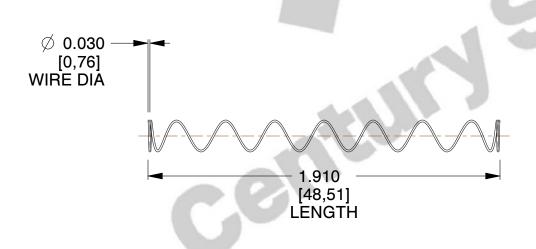

## **NOTES:**

Material : Spring Steel
 Finish : Glod Irridite

3. Ends: Closed

4. Total Coils: 10.000

5. Sugg. Max. Deflection: 4.100 (in) 6. Sugg. Max. Load: 2.300 (lbs)

7. All Drawing Dimensions are in Inches [mm]