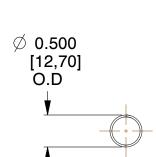

## **NOTES:**

Material : Spring Steel
 Finish : Glod Irridite

3. Ends: Closed

4. Total Coils: 10.000

5. Sugg. Max. Deflection: 4.100 (in) 6. Sugg. Max. Load: 2.300 (lbs)

7. All Drawing Dimensions are in Inches [mm]