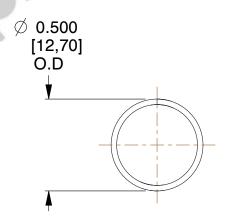

## **NOTES:**

1. Material : Spring Steel 2. Finish : Glod Irridite

3. Ends: Closed

4. Total Coils: 10.000

5. Sugg. Max. Deflection: 0.490 (in)6. Sugg. Max. Load: 2.300 (lbs)

7. All Drawing Dimensions are in Inches [mm]