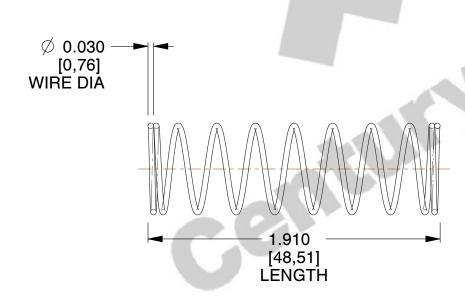

## **NOTES:**

1. Material : Spring Steel 2. Finish : Glod Irridite

3. Ends: Closed

4. Total Coils: 10.000

5. Sugg. Max. Deflection: 0.490 (in)6. Sugg. Max. Load: 2.300 (lbs)

7. All Drawing Dimensions are in Inches [mm]