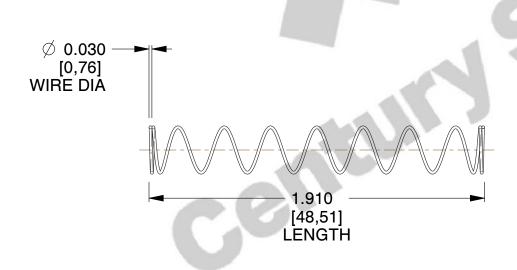

## **NOTES:**

1. Material : Spring Steel 2. Finish : Glod Irridite

3. Ends: Closed

4. Total Coils: 10.000

5. Sugg. Max. Deflection: 1.600 (in) 6. Sugg. Max. Load: 2.300 (lbs)

7. All Drawing Dimensions are in Inches [mm]