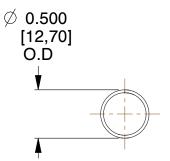

## **NOTES:**

1. Material : Spring Steel 2. Finish : Glod Irridite

3. Ends: Closed

4. Total Coils: 10.000

5. Sugg. Max. Deflection: 1.600 (in) 6. Sugg. Max. Load: 2.300 (lbs)

7. All Drawing Dimensions are in Inches [mm]