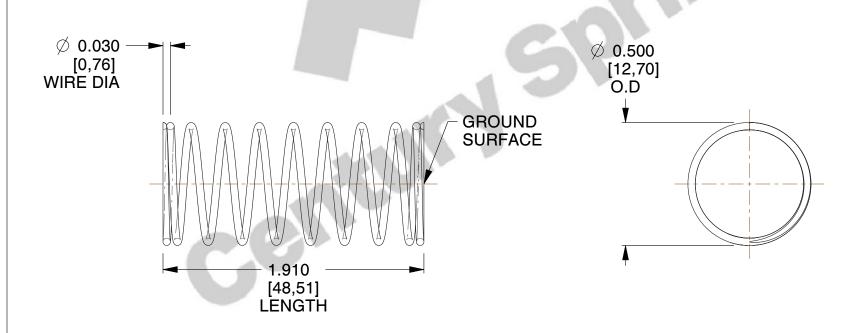

## **NOTES:**

1. Material : Spring Steel 2. Finish : Glod Irridite

3. Ends: Closed and Ground

4. Total Coils: 10.000

5. Sugg. Max. Deflection: 0.540 (in)6. Sugg. Max. Load: 2.300 (lbs)

7. All Drawing Dimensions are in Inches [mm]

SCALE

2.564

| 11772 |
|-------|
|-------|

COMPONENT

COMPRESSION SPRINGS

| UNIT      |
|-----------|
| INCH [mm] |
| SHEET     |
| 1 of 1    |

**SPRINGS**