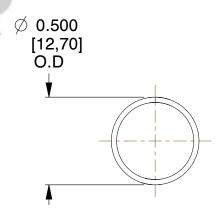

## **NOTES:**

1. Material : Spring Steel 2. Finish : Glod Irridite

3. Ends: Closed

4. Total Coils: 10.000

5. Sugg. Max. Deflection: 0.130 (in)6. Sugg. Max. Load: 2.300 (lbs)

7. All Drawing Dimensions are in Inches [mm]