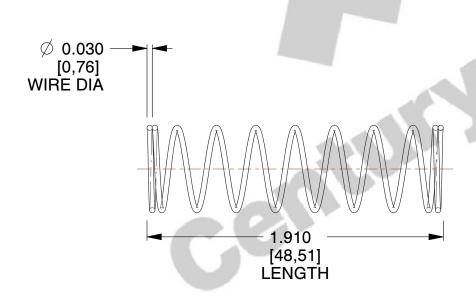

## **NOTES:**

1. Material : Spring Steel 2. Finish : Glod Irridite

3. Ends: Closed

4. Total Coils: 10.000

5. Sugg. Max. Deflection: 0.130 (in)6. Sugg. Max. Load: 2.300 (lbs)

7. All Drawing Dimensions are in Inches [mm]