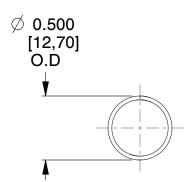

## **NOTES:**

1. Material : Spring Steel 2. Finish : Glod Irridite

3. Ends: Closed

4. Total Coils: 10.000

Sugg. Max. Deflection: 1.500 (in)
 Sugg. Max. Load: 2.300 (lbs)

7. All Drawing Dimensions are in Inches [mm]