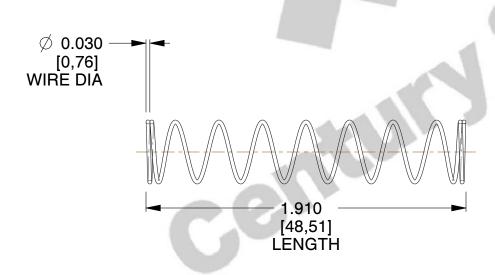

## **NOTES:**

1. Material : Spring Steel 2. Finish : Glod Irridite

3. Ends: Closed

4. Total Coils: 10.000

Sugg. Max. Deflection: 1.500 (in)
 Sugg. Max. Load: 2.300 (lbs)

7. All Drawing Dimensions are in Inches [mm]