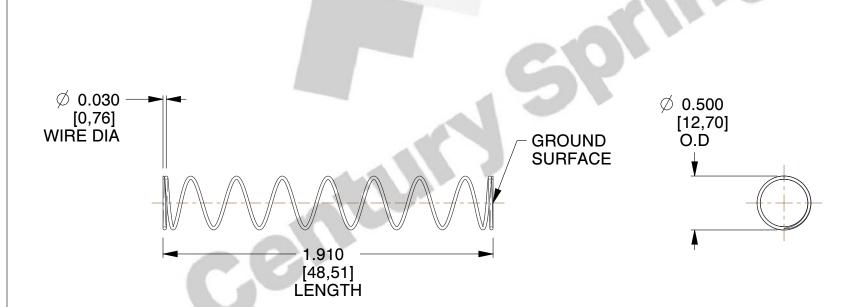

## **NOTES:**

1. Material : Spring Steel 2. Finish : Glod Irridite

3. Ends: Closed and Ground

4. Total Coils: 10.000

5. Sugg. Max. Deflection: 1.400 (in)6. Sugg. Max. Load: 2.300 (lbs)

7. All Drawing Dimensions are in Inches [mm]