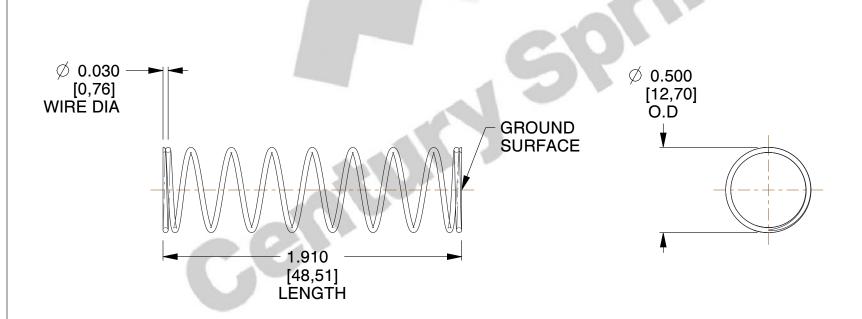

## **NOTES:**

1. Material : Spring Steel 2. Finish : Glod Irridite

3. Ends: Closed and Ground

4. Total Coils: 10.000

5. Sugg. Max. Deflection: 1.400 (in) 6. Sugg. Max. Load: 2.300 (lbs)

7. All Drawing Dimensions are in Inches [mm]

SCALE

1.778

COMPONENT SPRINGS

11772

COMPRESSION SPRINGS

UNIT
INCH [mm]
SHEET
1 of 1