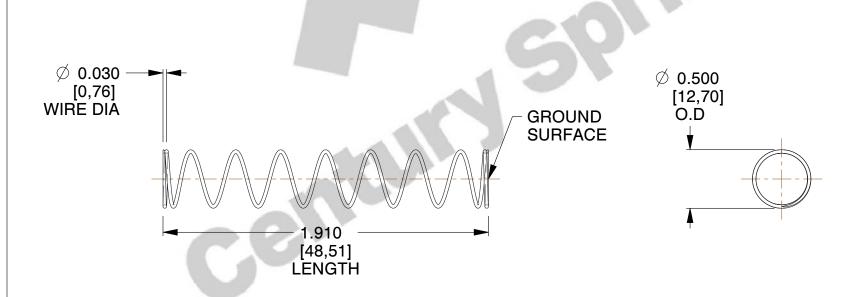

## **NOTES:**

1. Material : Spring Steel 2. Finish : Glod Irridite

3. Ends: Closed and Ground

4. Total Coils: 10.000

5. Sugg. Max. Deflection : 0.580 (in)6. Sugg. Max. Load : 2.300 (lbs)

7. All Drawing Dimensions are in Inches [mm]