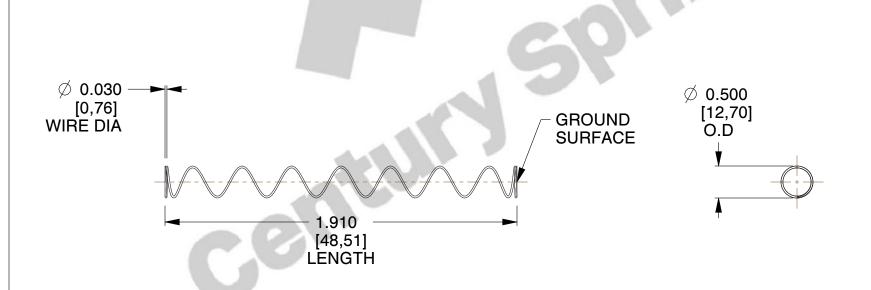

1. Material : Spring Steel 2. Finish : Glod Irridite

3. Ends : Closed and Ground

4. Total Coils: 10.000

5. Sugg. Max. Deflection : 2.400 (in)6. Sugg. Max. Load : 2.300 (lbs)

7. All Drawing Dimensions are in Inches [mm]