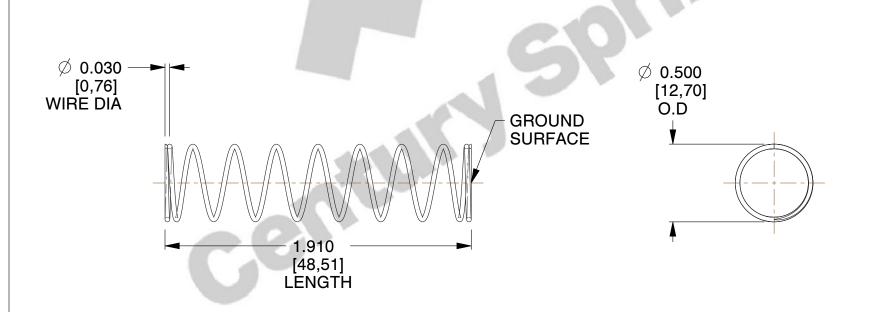

## **NOTES:**

Material : Spring Steel
 Finish : Glod Irridite

3. Ends: Closed and Ground

4. Total Coils: 10.000

5. Sugg. Max. Deflection: 1.500 (in) 6. Sugg. Max. Load: 2.300 (lbs)

7. All Drawing Dimensions are in Inches [mm]