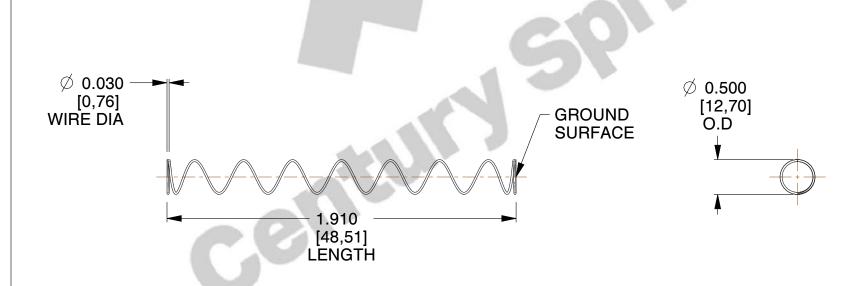

## **NOTES:**

Material : Spring Steel
Finish : Glod Irridite

3. Ends: Closed and Ground

4. Total Coils: 10.000

5. Sugg. Max. Deflection: 3.100 (in)6. Sugg. Max. Load: 2.300 (lbs)

7. All Drawing Dimensions are in Inches [mm]