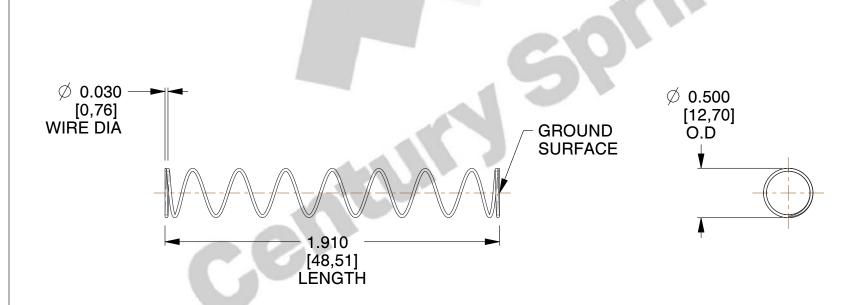

## **NOTES:**

Material : Stainless Steel
Finish : Glod Irridite

3. Ends : Closed and Ground

4. Total Coils: 10.000

5. Sugg. Max. Deflection : 2.800 (in)6. Sugg. Max. Load : 2.300 (lbs)

7. All Drawing Dimensions are in Inches [mm]