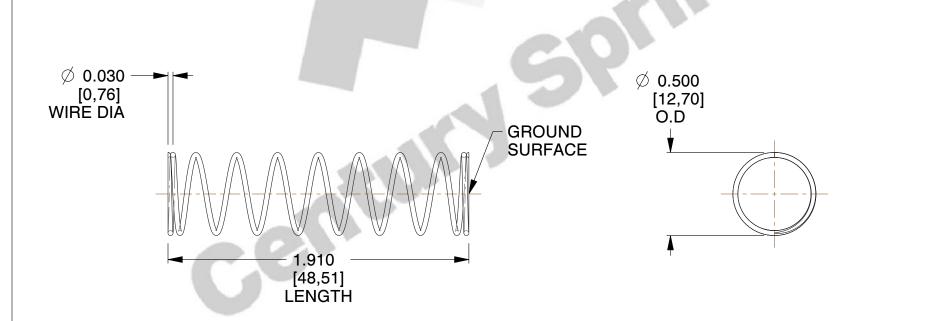

## **NOTES:**

1. Material : Stainless Steel

2. Finish: Glod Irridite

3. Ends: Closed and Ground

4. Total Coils: 10.000

5. Sugg. Max. Deflection: 0.480 (in)6. Sugg. Max. Load: 2.300 (lbs)

7. All Drawing Dimensions are in Inches [mm]