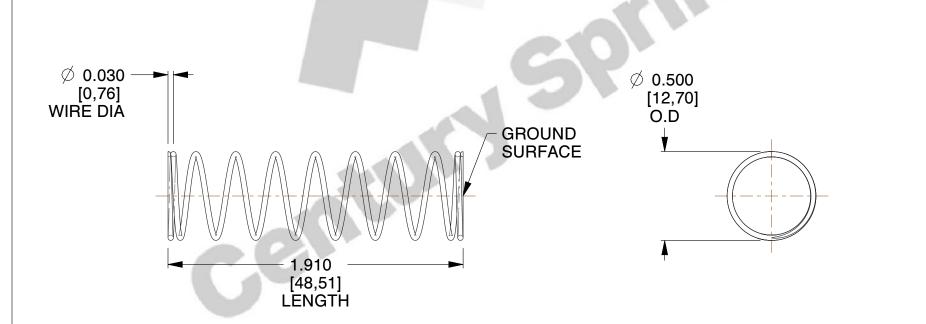

## **NOTES:**

1. Material : Stainless Steel

2. Finish: Glod Irridite

3. Ends: Closed and Ground

4. Total Coils: 10.000

5. Sugg. Max. Deflection: 1.400 (in)6. Sugg. Max. Load: 2.300 (lbs)

7. All Drawing Dimensions are in Inches [mm]