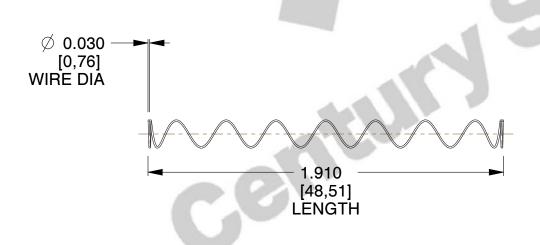

## **NOTES:**

Material : Spring Steel
Finish : Glod Irridite

3. Ends: Closed

4. Total Coils: 10.000

5. Sugg. Max. Deflection: 3.000 (in)6. Sugg. Max. Load: 2.300 (lbs)

7. All Drawing Dimensions are in Inches [mm]