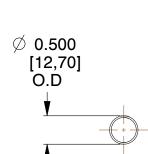

## **NOTES:**

Material : Spring Steel
Finish : Glod Irridite

3. Ends: Closed

4. Total Coils: 10.000

5. Sugg. Max. Deflection: 3.000 (in)6. Sugg. Max. Load: 2.300 (lbs)

7. All Drawing Dimensions are in Inches [mm]