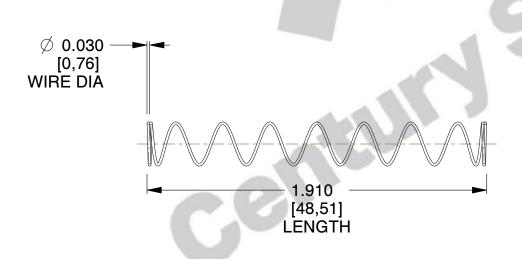

## **NOTES:**

1. Material : Spring Steel 2. Finish: Glod Irridite

3. Ends: Closed

4. Total Coils: 10.000

5. Sugg. Max. Deflection: 2.500 (in) 6. Sugg. Max. Load : 2.300 (lbs)

7. All Drawing Dimensions are in Inches [mm]