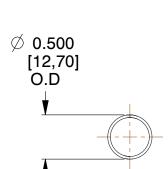

## **NOTES:**

1. Material : Spring Steel 2. Finish: Glod Irridite

3. Ends: Closed

4. Total Coils: 10.000

5. Sugg. Max. Deflection: 2.500 (in) 6. Sugg. Max. Load : 2.300 (lbs)

7. All Drawing Dimensions are in Inches [mm]







This file and any associated information and specifications are provided for reference and evaluation purposes only, and is subject to change without notice. MW Industries makes no representations, warranties or guarantees as to the appropriateness, accuracy, completeness, or suitability for any purpose, of the file, information or specifications. You are solely responsible for the use of the file, information or specifications.

This drawing is the property of MW Industries. It contains confidential, proprietary information that is MW Industries property. Do not disclose to or duplicate for others except as authorized by MW Industries.

0.922

SCALE

COMPONENT

UNIT 11772 INCH [mm] SHEET **COMPRESSION SPRINGS** 1 of 1

**SPRINGS**