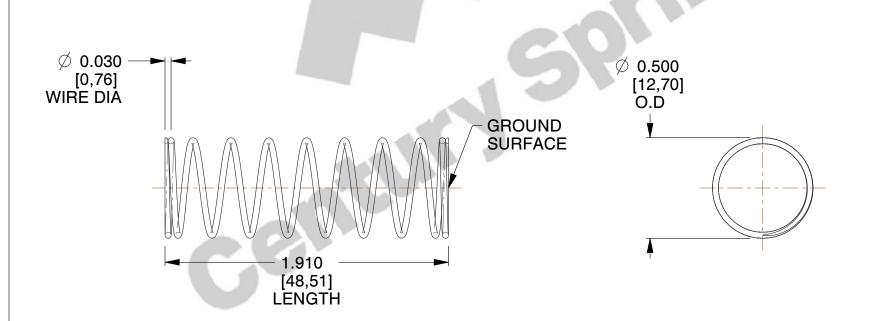

## **NOTES:**

Material : Spring Steel
Finish : Glod Irridite

3. Ends: Closed and Ground

4. Total Coils: 10.000

Sugg. Max. Deflection: 1.100 (in)
Sugg. Max. Load: 2.300 (lbs)

7. All Drawing Dimensions are in Inches [mm]