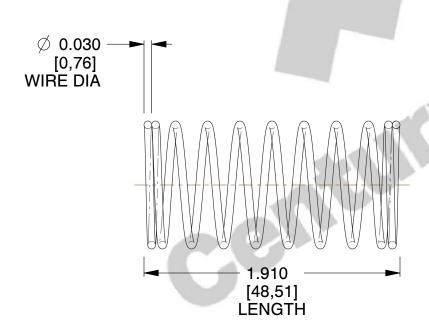

## **NOTES:**

1. Material : Spring Steel 2. Finish : Glod Irridite

3. Ends: Closed

4. Total Coils: 10.000

5. Sugg. Max. Deflection: 0.360 (in)6. Sugg. Max. Load: 2.300 (lbs)

7. All Drawing Dimensions are in Inches [mm]