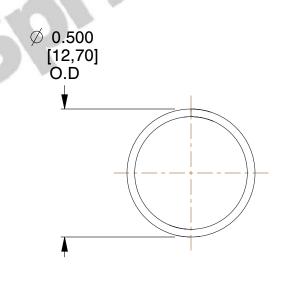

## **NOTES:**

1. Material : Spring Steel 2. Finish : Glod Irridite

3. Ends: Closed

4. Total Coils: 10.000

5. Sugg. Max. Deflection: 0.360 (in)6. Sugg. Max. Load: 2.300 (lbs)

7. All Drawing Dimensions are in Inches [mm]